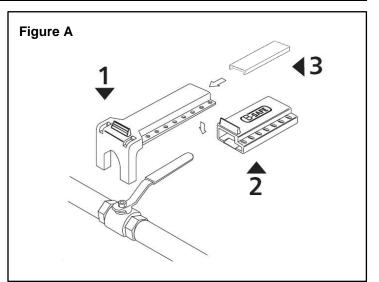

## Parts

- 1. Valve handle cover
- 2. Multiple lock-out sliding piece
- 3. Sliding adjusting piece

# Installation

- 1. Cover the valve handle with the valve handle cover (part 1).
- 2. For maximum adjustment, depending on the thickness of the valve handle, insert the sliding adjusting piece (part 3).
- 3. Slide the multiple lock-out sliding piece (part 2) over parts 1 and 3.
- 4. Apply padlock.