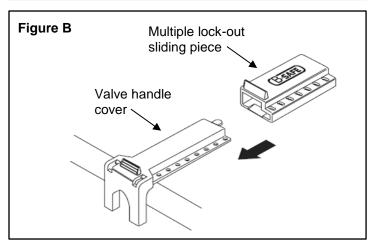

## Parts

- 1. Valve handle cover
- 2. Multiple lock-out sliding piece
- 3. Sliding adjusting piece

# Installation

- 1. Cover the valve handle with the valve handle cover (part 1).
- 2. For maximum adjustment, depending on the thickness of the valve handle, insert the sliding adjusting piece (part 3).
- 3. Slide the multiple lock-out sliding piece (part 2) over parts 1 and 3.
- 4. Apply padlock.