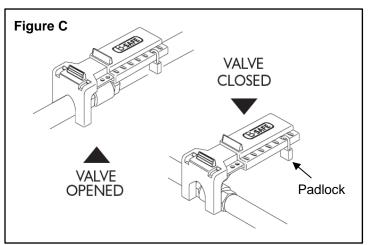

**Orientation** 

## For Instructions in Local Languages and Technical Support:

1. Locked valve in open position. 2. Locked valve in closed position.

E-mail: techsupport@panduit.com Phone: 866-405-6654